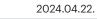

Product name Valid from Modee Lighting LED Solar Wall Light WS129

| Color Mode          | Single Color               |
|---------------------|----------------------------|
| Material            | Plastic                    |
| Shape               | Square                     |
| Wattage reference   | -                          |
| Lumen Output        | 15 lumen                   |
| Dimmable            | No                         |
| Battery replaceable | Yes                        |
| Power source        | Powered by the Sun         |
| Battery included    | 3x 1,2V Ni-MH Rechargeable |
|                     | 800mAh AA batteries        |
| Modes               | On/Off                     |
| Wire                | Not required               |
| Included            | 2x Mounting screws         |
|                     | 2x Wall plugs              |
| Dimensions          | 22x21x34.5cm               |
| Worktime            | 6-8h                       |
| Lifetime            | 60.000h                    |
| IP                  | IP44                       |