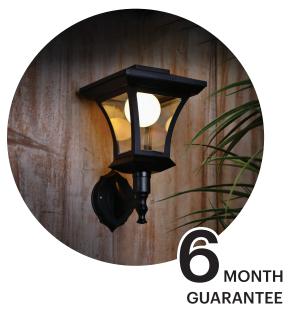

Product name Valid from Modee Lighting LED Solar Wall Light WS129

| Color Mode          | Single Color               |
|---------------------|----------------------------|
| Material            | Plastic                    |
| Shape               | Square                     |
| Wattage reference   | -                          |
| Lumen Output        | 15 lumen                   |
| Dimmable            | No                         |
| Battery replaceable | Yes                        |
| Power source        | Powered by the Sun         |
| Battery included    | 3x 1,2V Ni-MH Rechargeable |
|                     | 800mAh AA batteries        |
| Modes               | On/Off                     |
| Wire                | Not required               |
| Included            | 2x Mounting screws         |
|                     | 2x Wall plugs              |
| Dimensions          | 22x21x34.5cm               |
| Worktime            | 6-8h                       |
| Lifetime            | 60.000h                    |
| IP                  | IP44                       |